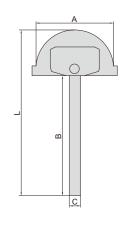

## **DIGITAL PROTRACTORS**

4779-120

- Range: 0-180°
- Buttons: on/off, zero, hold/turn
- Made of stainless steel
- With clamping screw

| Code     | Size (AxB) | Resolution | Accuracy | L     | С    |
|----------|------------|------------|----------|-------|------|
| 4779-120 | 120×150mm  | 0.05°      | ±0.3°    | 221mm | 22mm |
| 4779-150 | 150×200mm  | 0.05°      | ±0.3°    | 286mm | 22mm |
| 4779-200 | 200×300mm  | 0.05°      | ±0.3°    | 409mm | 22mm |