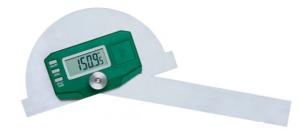

## **DIGITAL PROTRACTORS**

4779-120

- Range: 0-180°
- Buttons: on/off, zero, hold/turn
- Made of stainless steel
- With clamping screw

| Code     | Size (AxB) | Resolution | Accuracy | L     | С    |
|----------|------------|------------|----------|-------|------|
| 4779-120 | 120×150mm  | 0.05°      | ±0.3°    | 221mm | 22mm |
| 4779-150 | 150×200mm  | 0.05°      | ±0.3°    | 286mm | 22mm |
| 4779-200 | 200×300mm  | 0.05°      | ±0.3°    | 409mm | 22mm |