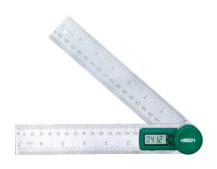

## **DIGITAL PROTRACTORS**

2176-200

- Buttons: on/off, zero
- With clamping screw to lock the blades
- Graduation of blade: 1mm and 1/32"
- Made of stainless steel
- CR2032 battery
- Automatic power off

| Code     | Size (L) | Range  | Resolution | Accuracy |
|----------|----------|--------|------------|----------|
| 2176-200 | 200mm    | 0-360° | 0.1°       | ±0.3°    |
| 2176-300 | 300mm    | 0-360° | 0.1°       | ±0.3°    |