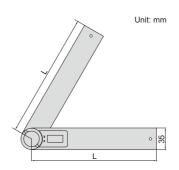

| Code     | Size (L) | Range  | Resolution | Accuracy |
|----------|----------|--------|------------|----------|
| 2176-200 | 200mm    | 0-360° | 0.1°       | ±0.3°    |
| 2176-300 | 300mm    | 0-360° | 0.1°       | ±0.3°    |