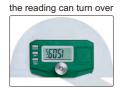

## **DIGITAL PROTRACTORS**

2176-200

- Buttons: on/off, zero
- With clamping screw to lock the blades
- Graduation of blade: 1mm and 1/32"
- Made of stainless steel
- CR2032 battery
- Automatic power off

| Code     | Size (L) | Range  | Resolution | Accuracy |
|----------|----------|--------|------------|----------|
| 2176-200 | 200mm    | 0-360° | 0.1°       | ±0.3°    |
| 2176-300 | 300mm    | 0-360° | 0.1°       | ±0.3°    |