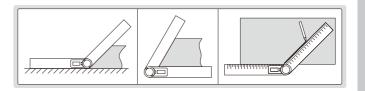

## **DIGITAL PROTRACTORS**

2176-200

- Buttons: on/off, zero
- With clamping screw to lock the blades
- Graduation of blade: 1mm and 1/32"
- Made of stainless steel
- CR2032 battery
- Automatic power off

## **DIGITAL PROTRACTORS**

4779-120

- Range: 0-180°
- Buttons: on/off, zero, hold/turn
- Made of stainless steel
- With clamping screw

| Code     | Size (AxB) | Resolution | Accuracy | L     | С    |
|----------|------------|------------|----------|-------|------|
| 4779-120 | 120×150mm  | 0.05°      | ±0.3°    | 221mm | 22mm |
| 4779-150 | 150×200mm  | 0.05°      | ±0.3°    | 286mm | 22mm |
| 4779-200 | 200×300mm  | 0.05°      | ±0.3°    | 409mm | 22mm |